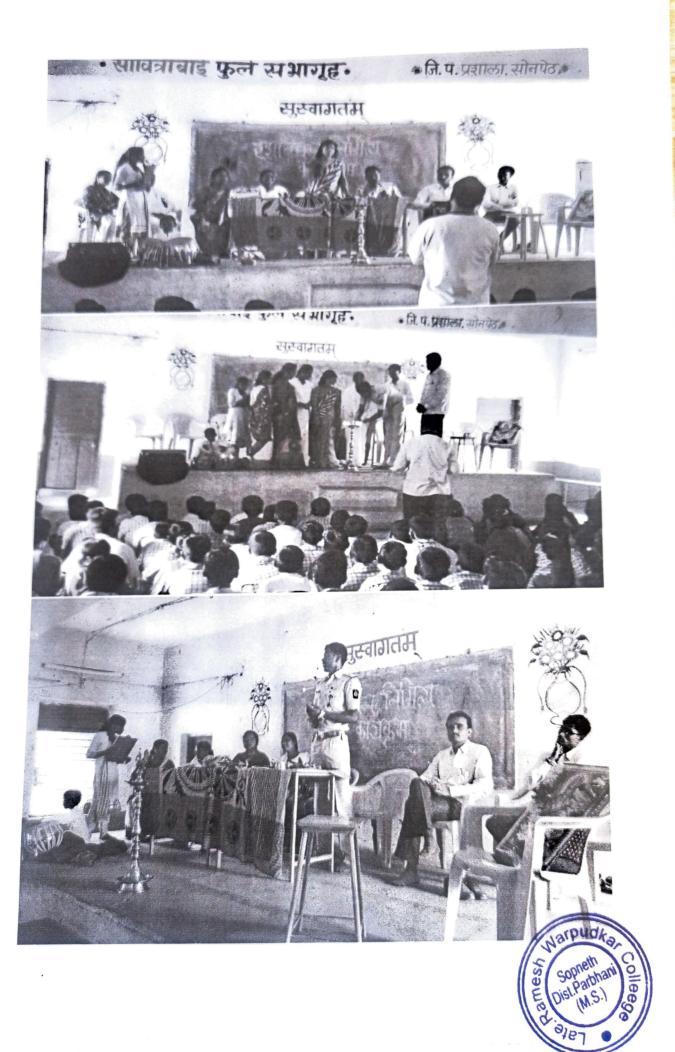

भाग- ब

उपक्रम / कार्यक्रमाचे क्रमांक संक्षिप्त विवरण

कै रमेश वरपूडकर महाविद्यालयातील महिला सक्षमीकरण समिती जिजाऊ ब्रिगेड सोनपेठ आणि जिल्हा परिषद प्रशाला सोनपेठ यांच्या संयुक्त विद्यमाने सावित्रीबाई फुले जयंतीनिमित जिल्हा परिषद शाळेतील विद्यार्थ्यांना मार्गदर्शन करून संवाद साधण्याच्या हेतूने सावित्रीबाई फुले यांचे महिला शिक्षणातील योगदान सावित्रीबाई फुले यांचे सामाजिक योगदान या विषयावर डॉक्टर वनीता कुलकर्णी डॉक्टर सुनिता टेंगसें, जिजाबाई राठोड यांनी शालेय विद्यार्थ्यांना मार्गदर्शन केले याप्रसंगी जिल्हा परिषद प्रशालेचे मुख्याध्यापक व शिक्षक वर्ग उपस्थित होते. सावित्रीबाई फुले यांनी कठीण परिश्रम घेऊन महिला शिक्षणाची धुरा हाती घेतली आणि स्त्रियांचा शिक्षणातील सहभाग वाढवा आणि याचा फायदा स्त्रीला कुटुंबाला ने समाजाला व्हावा या हेतूने त्यांनी समाजाचा रोष पत्करून स्त्री शिक्षणाचे मुहूर्त मेड रोडले सावित्रीबाई फुले यांनी काव्य फुले या काव्यसंग्रहातून समाज व्यवस्थेबाबत चित्रण केले सत्यशोधक समाज आपले योगदान दिले सावित्रीबाई फुले यांनी या शैक्षणिक कार्यात महात्मा फुले यांना तोडीस तोड साथ दिली आणि महिलांना शिक्षणाची दारे खुली करून दिली या मार्गदर्शनानंतर मान्यवरांनी विद्यार्थ्यांची मुक्तपणे संवाद साधला या कार्यक्रमाचे सूत्रसंचालन श्री लष्करे सर यांनी केले तर आभार प्रदर्शन सौ राठोड मॅडम यांनी मांडले

#### उपक्रम / कार्यक्रमाची उपयुक्तता

प्रस्तुत कार्यक्रमाच्या माध्यमातून महिला शिक्षणाचे महत्व पटवून देण्यात आले व सावित्रीबाई फुले यांनी महिला शिक्षणासाठी केलेली अमूल्य कामगिरी विद्यार्थ्यांच्या निदर्शनास आणून देण्यात आले

टीप: सोबत कार्यक्रमाचे GEO TAGGED फोटो व वर्तमानपत्रातील बातम्या जोडाव्यात

PRINCIPAL
Late Ramesh Warpudkar (ACS)
College, Sonpeth Dist. Parbhani