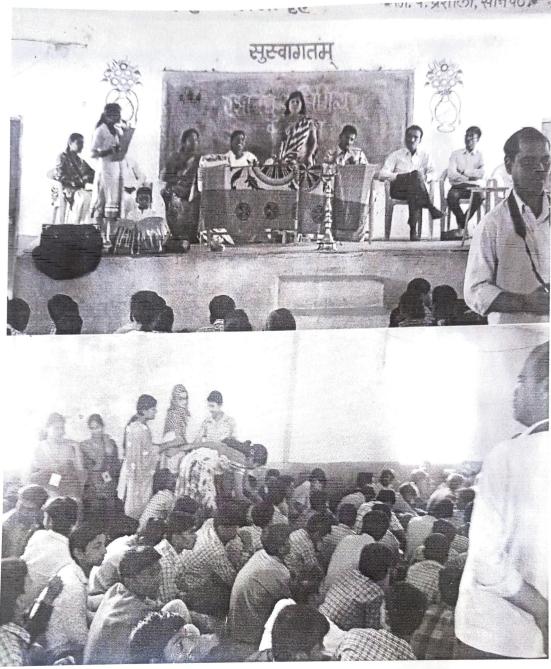

### शैक्षणिक वर्ष: 2019-2020

| भाग – अ                                    |          |                                                                                                                                                                                                                                       |  |  |
|--------------------------------------------|----------|---------------------------------------------------------------------------------------------------------------------------------------------------------------------------------------------------------------------------------------|--|--|
| उपक्रम / कार्यक्रमाचे क्रमांक              |          |                                                                                                                                                                                                                                       |  |  |
| उपक्रम / कार्यक्रमाचे नाव                  |          | सावित्रीबाई फुले जयंतीनिमित कार्यक्रम                                                                                                                                                                                                 |  |  |
| दिनांक-                                    |          | 3/1/2020                                                                                                                                                                                                                              |  |  |
| उपक्रम / कार्यक्रमाचे स्वरूप               |          | जिल्हा परिषद प्रशाला सोनपेठ कै रामेश वरपुकर महाविद्यालयातील महिला<br>शिक्षक आणि जिजाऊ ब्रिगेड यांच्या संयुक्त विद्यमाने सावित्रीबाई फुले<br>जयंतीनिमित्त जिल्हा परिषद प्रशाला येथील विद्यार्थ्यांना मार्गदर्शन आणि<br>संवाद कार्यक्रम |  |  |
| उद्देश                                     | 8        | सावित्रीबाई फुले यांच्या कार्याला उजाळा देणे                                                                                                                                                                                          |  |  |
|                                            | २        | शालेय विद्यार्थ्यांशी संवाद साधणे                                                                                                                                                                                                     |  |  |
|                                            | 3        | फुले यांचे कार्य विद्यार्थ्यांना अवगत करून देणे                                                                                                                                                                                       |  |  |
|                                            | 8        | महिला शिक्षणाचे महत्त्व पटवून देणे                                                                                                                                                                                                    |  |  |
|                                            | ч        | ·                                                                                                                                                                                                                                     |  |  |
| प्रमुख पाहुणे / मार्गदर्शक /<br>व्याख्याते |          | डॉ वनिता कुलकर्णी, डॉ सुनिता टेंगसे,सौ जिजाबाई राठोड नगराध्यक्ष सोनपेठ                                                                                                                                                                |  |  |
| उद्घाटक                                    |          | सौ जिजाबाई राठोड नगराध्यक्ष सोनपेठ                                                                                                                                                                                                    |  |  |
| ठिकाण                                      |          | जिल्हा परिषद प्रशाला सोनपेठ                                                                                                                                                                                                           |  |  |
| उपस्थिती                                   | विद्या   | 135                                                                                                                                                                                                                                   |  |  |
|                                            | র্থী     |                                                                                                                                                                                                                                       |  |  |
|                                            | कर्मचारी | 8                                                                                                                                                                                                                                     |  |  |
|                                            | इतर      | 15                                                                                                                                                                                                                                    |  |  |
|                                            | एकूण     | 158                                                                                                                                                                                                                                   |  |  |
|                                            |          |                                                                                                                                                                                                                                       |  |  |

भाग- ब

उपक्रम / कार्यक्रमाचे क्रमांक संक्षिप्त विवरण

कै रमेश वरपूडकर महाविद्यालयातील महिला सक्षमीकरण समिती जिजाऊ ब्रिगेड सोनपेठ आणि जिल्हा परिषद प्रशाला सोनपेठ यांच्या संयुक्त विद्यमाने सावित्रीबाई फुले जयंतीनिमित जिल्हा परिषद शाळेतील विद्यार्थ्यांना मार्गदर्शन करून संवाद साधण्याच्या हेतूने सावित्रीबाई फुले यांचे महिला शिक्षणातील योगदान सावित्रीबाई फुले यांचे सामाजिक योगदान या विषयावर डॉक्टर वनीता कुलकर्णी डॉक्टर सुनिता टेंगसें, जिजाबाई राठोड यांनी शालेय विद्यार्थ्यांना मार्गदर्शन केले याप्रसंगी जिल्हा परिषद प्रशालेचे मुख्याध्यापक व शिक्षक वर्ग उपस्थित होते. सावित्रीबाई फुले यांनी कठीण परिश्रम घेऊन महिला शिक्षणाची धुरा हाती घेतली आणि स्त्रियांचा शिक्षणातील सहभाग वाढवा आणि याचा फायदा स्त्रीला कुटुंबाला ने समाजाला व्हावा या हेतूने त्यांनी समाजाचा रोष पत्करून स्त्री शिक्षणाचे मुहूर्त मेड रोडले सावित्रीबाई फुले यांनी काव्य फुले या काव्यसंग्रहातून समाज व्यवस्थेबाबत चित्रण केले सत्यशोधक समाज आपले योगदान दिले सावित्रीबाई फुले यांनी या शैक्षणिक कार्यात महात्मा फुले यांना तोडीस तोड साथ दिली आणि महिलांना शिक्षणाची दारे खुली करून दिली या मार्गदर्शनानंतर मान्यवरांनी विद्यार्थ्यांची मुक्तपणे संवाद साधला या कार्यक्रमाचे सूत्रसंचालन श्री लष्करे सर यांनी केले तर आभार प्रदर्शन सौ राठोड मॅडम यांनी मांडले

#### उपक्रम / कार्यक्रमाची उपयुक्तता

प्रस्तुत कार्यक्रमाच्या माध्यमातून महिला शिक्षणाचे महत्व पटवून देण्यात आले व सावित्रीबाई फुले यांनी महिला शिक्षणासाठी केलेली अमूल्य कामगिरी विद्यार्थ्यांच्या निदर्शनास आणून देण्यात आले